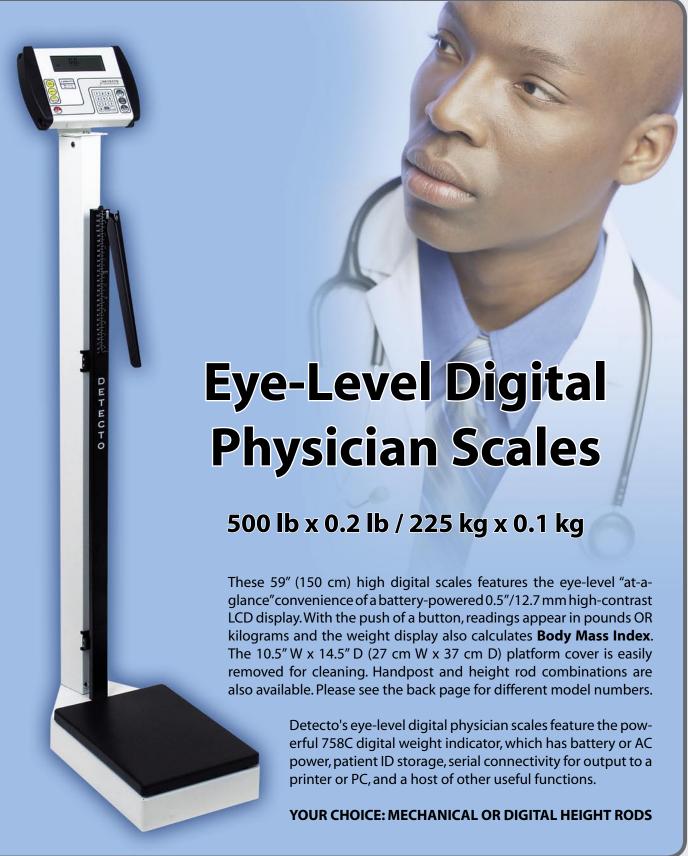

## DETECTO'S EYE-LEVEL PHYSICIAN SCALE FEATURES THE 758C WEIGHT DISPLAY

Pushbutton and keypad tare, automatic display lock, and selectable units make the 758C the perfect choice for weight loss clinics and long-term care facilities.

#### **BODY MASS INDEX**

Body Mass Index (BMI) calculations have been shown to be an accurate estimate

of health risk when used as part of a comprehensive health assessment. The 758C quickly calculates BMI by simply entering the patient's height while weighing.

#### **SERIAL CONNECTIVITY**

The 758C is the new standard for health care scale weight indicators. Serial connectivity (illustrated above) provides output to a PC or printer for efficient record keeping, useful for patient records in physicians' offices, weight loss clinics, or athletics. The new serial port allows output of the 758C's data directly to a printer by simply pressing the PRINT/ENTER key. The paper copy can be included in a patient's files.

#### **PATIENT ID**

Easily enter up to an 11-digit patient ID and print it along with the weight, time and date from a label printer or send the data to a PC.

The 758C is **battery powered** for use with portable scales, so you can take the scale to the patient. Optional AC adapter available.