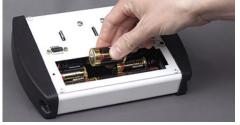

#### **PATIENT ID**

Easily enter up to an 11-digit patient ID and print it along with the weight, time and date from a label printer or send the data to a PC.

The 758C is **battery powered** for use with portable scales, so you can take the scale to the patient. Optional AC adapter available.