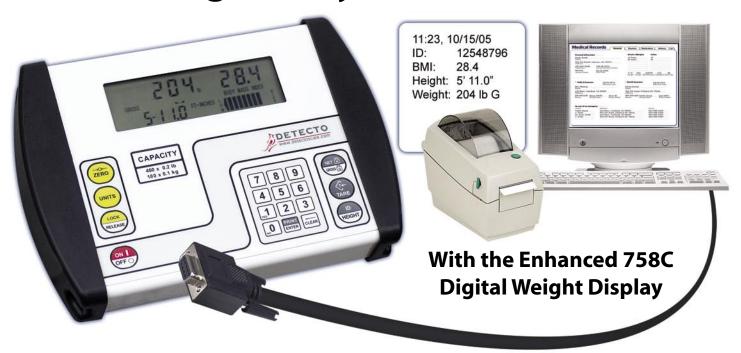

### **SERIAL CONNECTIVITY PROVIDES:**

**OUTPUT TO PRINTER** print weight, BMI, time, date, and height **SEND DATA TO PC** excellent for efficient electronic medical record keeping

#### **SERIAL CONNECTIVITY**

The 758C is the new standard for health care scale weight indicators. Serial connectivity (illustrated above) provides output to a PC or printer for efficient record keeping, useful for patient records in physicians' offices, weight loss clinics, or athletics. The new serial port allows output of the 758C's data directly to a printer by simply pressing the PRINT/ENTER key. The paper copy can be included in a patient's files.

#### **PATIENT ID**

Easily enter up to an 11-digit patient ID and print it along with the weight, time and date from a label printer or send the data to a PC.

The 758C is **battery powered** for use with portable scales, so you can take the scale to the patient. Optional AC adapter available.